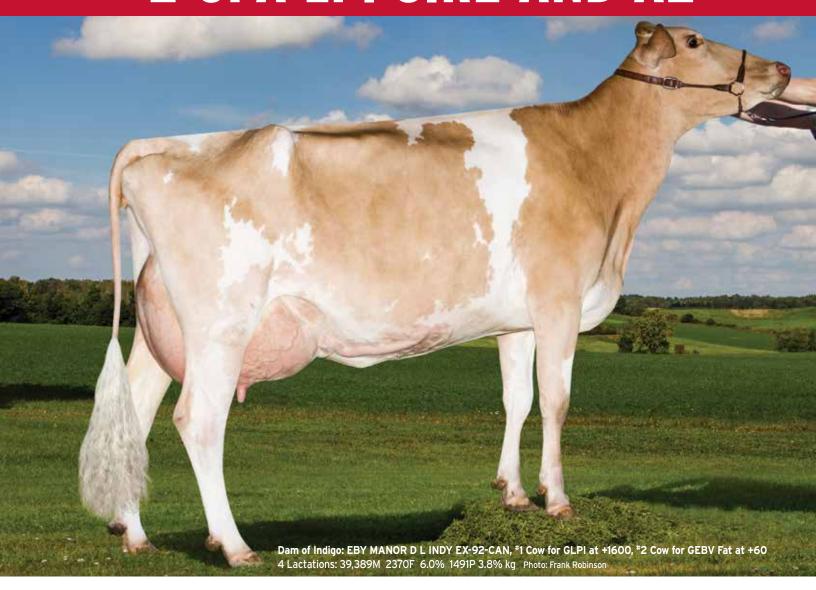

## **#2 GPA LPI SIRE AND A2**

## EBY MANOR INDIGO

0200GU00122 LIGHTNING x DOUBLE L

**+1242** GPA LPI

102 HERD LIFE

101 SOMATIC CELL SCORE

**103** MILKING SPEED

+6 CONFORMATION

**+9** MAMMARY SYSTEM

Source: CDN GPA 19\*APR

www.westgen.com www.semex.com

www.eastgen.ca

www.ciaq.com