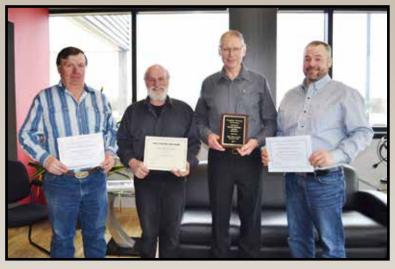

### CANADIAN & ONTARIO GUERNSEY ASSOCIATION **BOARD OF DIRECTORS**

Standing (L to R): Rob Forster, Jim Eby (CAN Vice-President), Colin Comfort (ON President), Paul Noble (ON Vice-President), Scott Gordon, Paul MacLeod Sitting (L to R): Morris Bartlett (CAN President), Jocelyn Forster, Ken Forster, Jessie Weir Absent: Alan Spence, John Tamis