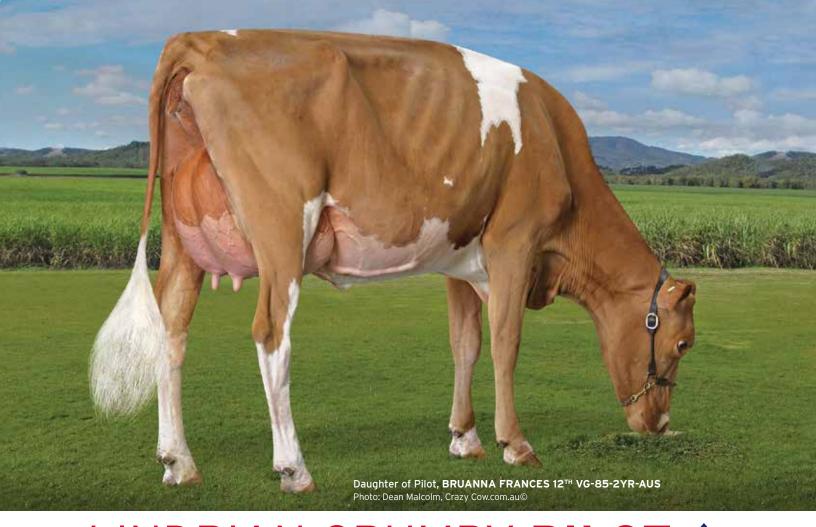

### LINDRIAN GRUMPY PILOT @

0200GU00307 GRUMPY x GARRETT

**+950** GLPI 107 HERD LIFE **104** SOMATIC CELL SCORE **105** CALVING ABILITY

**+8** CONFORMATION

**+8** MAMMARY SYSTEM

Source: CDN GEBV 19\*APR

Daughter of PILOT BRUANNA FRANCES 12TH VG-85-2YR-AUS 2019 Immediate Champion International Dairy Week Owners: B & C Hayden, Pilton, Queensland, Australia