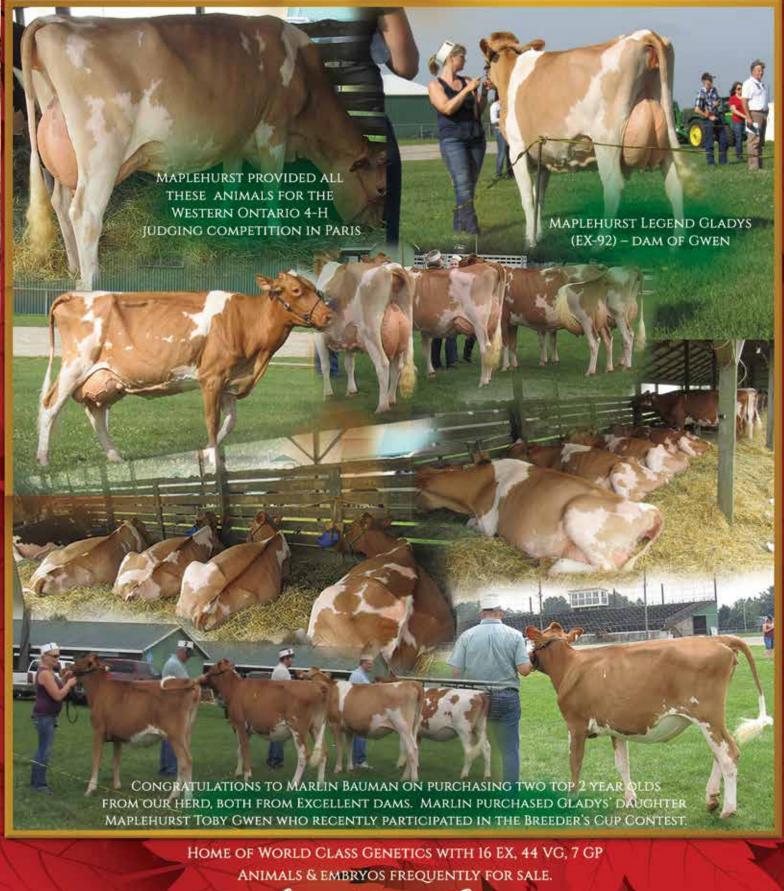

# Maplehurst Farm

Ken & Chris Forster & Family / Rob & Jocelyn Forster 278 Hwy 52, Lynden, Ontario L0R 1T0 Phone: 905-304-0131 Email: holycow1952@live.ca www.facebook.com/MaplehurstFarms/