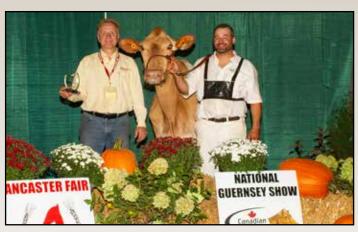

2019 NATIONAL GUERNSEY SHOW FRIDAY, SEPTEMBER 20, 2019 10:00 A.M. ANCASTER FAIRGROUNDS, ANCASTER, ON