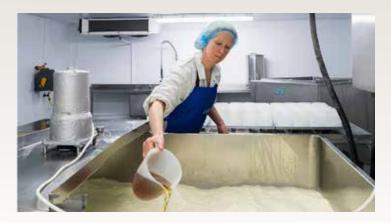

Average yield is around 5,800 litres per cow per year. "Our focus is quality, not quantity," says Katharine. Butterfat is typically 5 per cent and protein 3.8 per cent.

Katharine has one part-time helper for cheesemaking and together they produce about 18 tonnes per year. The range includes three main products - the Suffolk Gold, Blue and Brie – and they are introducing Blue Brie this year. They supply local farm shops and delicatessens through wholesalers, as well as selling through their own shop on the farm and vending machine.