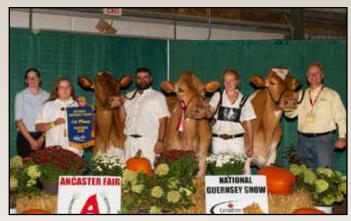

# CANADIAN NATIONAL GUERNSEY SHOW 2018 RESULTS

JUNIOR CALF - Don Haven LATIMER VI, Bydand Farm

#### **GRAND CHAMPION**

**BROADVIEW LEVI APPLE, Bydand Farm** 