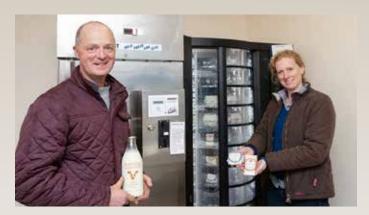

Additions over the next few years included a small herd of rare breed pigs fed on the whey – a waste product from the cheesemaking process – and they added a small shop on the farm.

In 2011, inspired by seeing one in action on a rare family holiday, they imported a milk vending machine from Switzerland. This meant they could conveniently sell milk to the public. Now, the vending machine is accessible from 7am to 9pm seven days a week and, as well as milk, customers can buy cheese and eggs from the machine, too.