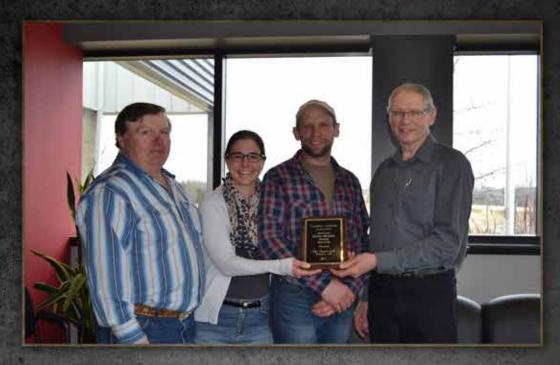

Congratulations to award recipients at the 2018 Annual General Meeting (I to r): Morris & Penny Bartlett (Broadview Tulip), Ken Forster (Gold Star Breeder Award), Jim Eby (Gold Star Breeder Award, 2018 Master Breeder), and Scott Gordon (Broadview Apricot).