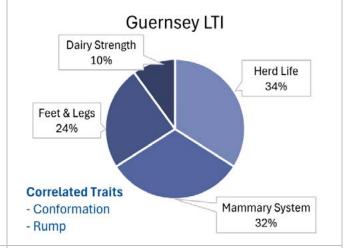

The Longevity & Type Index (LTI) aims to enhance herd longevity favouring functional conformation through selection for Herd Life, Mammary System, Feet & Legs and Dairy Strength.

The goal of the **Reproduction Index (RI)** is to achieve genetic gain for female fertility and calving performance, which is represented by Daughter Calving Ability. Selection for this subindex also yields progress for Calving Ability.