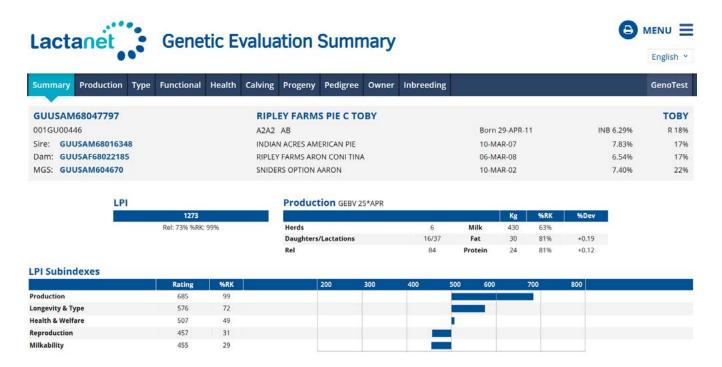

#### **Quickly Identify Animals that Standout for each Subindex**

To help you compare subindex values and identify elite sires, each subindex is expressed on a standardized scale. The average proven sire is set to 500 with a standard deviation of 100, which means that two-thirds of proven sires will fall between 400 and 600. Favourable values will reach 700 or more. For each animal, the subindex values are published on the LactanetGen.ca website on their Genetic Evaluation Summary page along with the combined LPI value. This page includes histograms for each subindex that provide a quick reference to see the strengths and weaknesses for an animal.