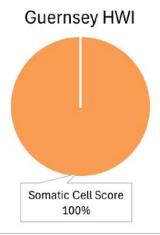

The Health & Welfare Index (HWI) improves disease resistance with selection for Somatic Cell Score. In combination with superior management, the HWI will lead to healthier, more disease resistant cows thereby decreasing expenses.