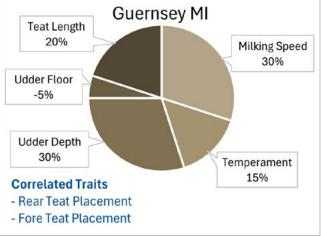

## **Five Subindexes for Balanced Breeding**

The new formula includes five subindexes for the Guernsey breed, namely Production (PI), Longevity & Type (LTI), Health & Welfare (HWI), Reproduction (RI), and Milkability (MI). Each of these subindexes are published on their own and combined into LPI while maintaining the previous LPI scale, providing several options when making selection and mating decisions. Figure 1 shows the relative weights of each subindex in the LPI formula for the Guernsey breed. The subindexes were developed in consultation with the breed associations, industry partners, and breeders by identifying the traits to be directly included as well as traits that are favorably correlated with the subindex, even if not directly included. Each subindex is defined in more detail below along with the traits included for the Guernsey breed.

The Milkability Index (MI) is a new component of LPI with an aim to optimize milking efficiency designed to help all dairy farmers regardless of their production system. In addition to moderate weights on Milking Speed and Temperament, this subindex includes mammary traits related to desired udder and teat attributes.