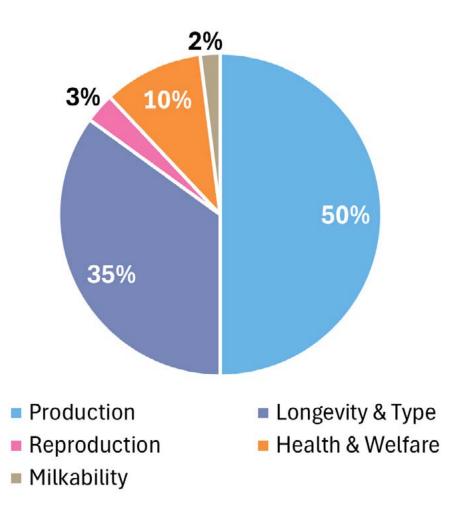

## **Five Subindexes for Balanced Breeding**

The new formula includes five subindexes for the Guernsey breed, namely Production (PI), Longevity & Type (LTI), Health & Welfare (HWI), Reproduction (RI), and Milkability (MI). Each of these subindexes are published on their own and combined into LPI while maintaining the previous LPI scale, providing several options when making selection and mating decisions. Figure 1 shows the relative weights of each subindex in the LPI formula for the Guernsey breed. The subindexes were developed in consultation with the breed associations, industry partners, and breeders by identifying the traits to be directly included as well as traits that are favorably correlated with the subindex, even if not directly included. Each subindex is defined in more detail below along with the traits included for the Guernsey breed.

Figure 1. Relative Weights of Subindexes in the Guernsey Modernized Lifetime Performance Index

The **Production Index (PI)** is similar to the previous Production component of the LPI with the aim of maximizing fat and protein yields thereby increasing profitability. This subindex is also positively correlated with Milk Yield, Fat Deviation, Protein Deviation and Lactation Persistency.