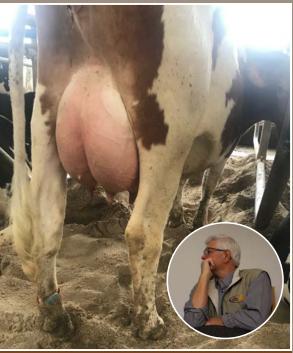

- Paul MacLeod

National President

This picture is of Watson who calved at 2-00 and is currently filling 1 1/2 kilos per day!