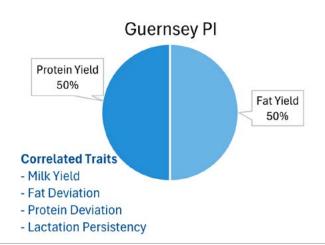

Figure 1. Relative Weights of Subindexes in the Guernsey Modernized Lifetime Performance Index

The **Production Index (PI)** is similar to the previous Production component of the LPI with the aim of maximizing fat and protein yields thereby increasing profitability. This subindex is also positively correlated with Milk Yield, Fat Deviation, Protein Deviation and Lactation Persistency.