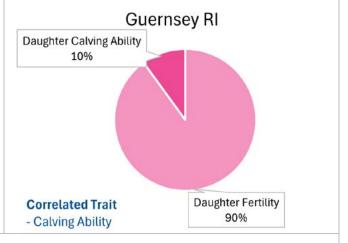

## **Five Subindexes for Balanced Breeding**

The new formula includes five subindexes for the Guernsey breed, namely Production (PI), Longevity & Type (LTI), Health & Welfare (HWI), Reproduction (RI), and Milkability (MI). Each of these subindexes are published on their own and combined into LPI while maintaining the previous LPI scale, providing several options when making selection and mating decisions. Figure 1 shows the relative weights of each subindex in the LPI formula for the Guernsey breed. The subindexes were developed in consultation with the breed associations, industry partners, and breeders by identifying the traits to be directly included as well as traits that are favorably correlated with the subindex, even if not directly included. Each subindex is defined in more detail below along with the traits included for the Guernsey breed.

The Longevity & Type Index (LTI) aims to enhance herd longevity favouring functional conformation through selection for Herd Life, Mammary System, Feet & Legs and Dairy Strength.

The goal of the **Reproduction Index (RI)** is to achieve genetic gain for female fertility and calving performance, which is represented by Daughter Calving Ability. Selection for this subindex also yields progress for Calving Ability.