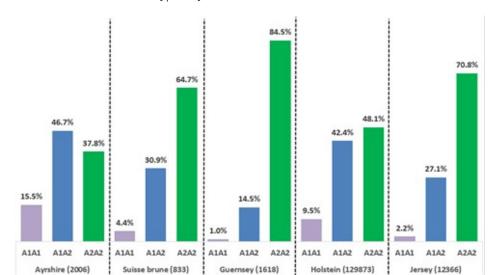

Figure 1 shows an updated frequency of each A2 genotype by breed estimated using the gene test results currently available, with the count of animals in brackets. Guernsey, Jersey and Brown Swiss breeds have a higher frequency of the A2 gene compared to Holstein and Ayrshire.

Figure 1. Distribution of Beta Casein (A2) Genotypes by Breed (No. Animals)