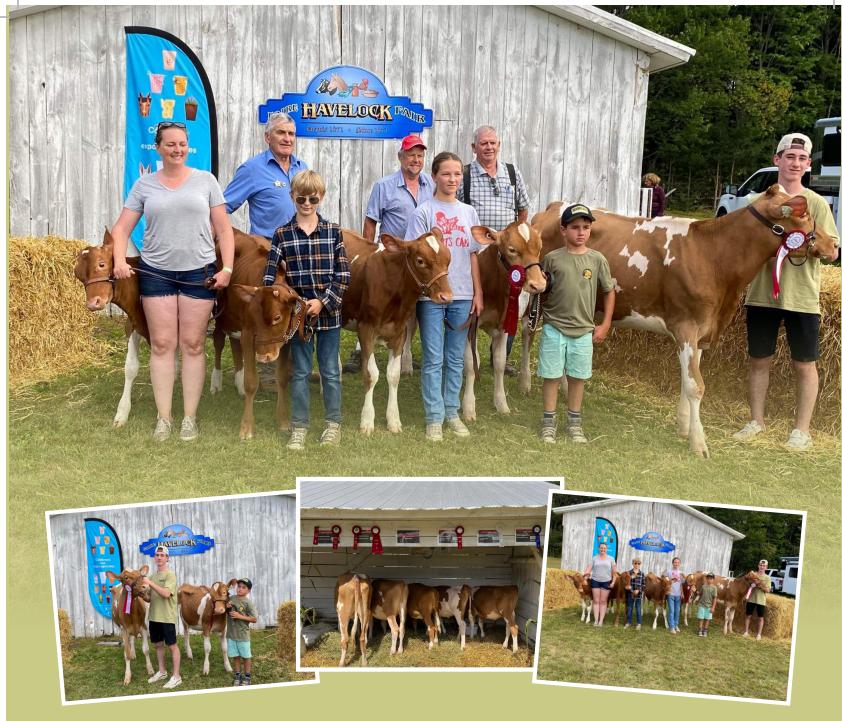

# Guernseys in Quebec

We are jumping out of our skin with excitement about the efforts of the Kaiser family in Quebec to publicize the fact that Guernseys are back, in a big way in Quebec! They took five finest kind golden heifers to the delightful Havelock Fair in Western Quebec this month!

This fair is a true "Country Fair" and has a strong orientation toward diversity in livestock breeds. One of the photos shows some fair executives and leaders with the five heifers and their young leaders. All part of the revival of interest in Guernseys in Quebec and all across Canada.