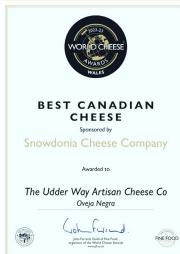

### HAMILTON-MADE CHEESE NAMED Best in Canada at World Cheese Awards

NEWS NOV 17, 2022 BY JEREMY KEMENY HAMILTON SPECTATOR

### Udder Way Artisan Cheese Co-owner Tor Krueger a big winner at international competition

Evelina and Tor Krueger of Udder Way Artisan Cheese Co. won five awards at the World Cheese Awards, including best cheese in Canada for their oveja negra. Evelina and Tor are seen here with their award-winning cheeses. - Cathie Coward

A Hamilton cheesemaker is utterly thrilled after winning a handful of awards — including Best Canadian Cheese — at the World Cheese Awards.

Tor Krueger, owner of Udder Way Artisan Cheese Co., took home two bronzes, two silvers and a super gold at the event he called "the Michelin awards of the cheese industry."

Besides the podium placements, his oveja negra cheese was named "world's best firm sheep milk cheese," he said, and beat out 73 Canadian entries to win best cheese nationally. Thirty-eight Canadian cheeses won awards. So, what does it take to be the best cheese in Canada? Krueger half-jokingly calls his oveja negra cheese "mancherino"-style — "a cross between manchego and pecorino."