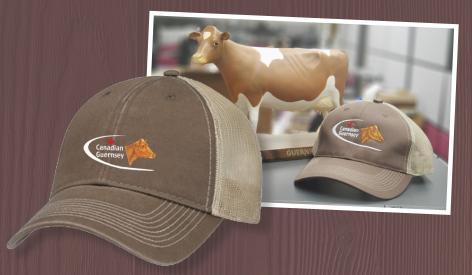

## **GUERNSEY HATS**

Now available for purchase

# HAT A: AJM 6 PANEL ENZYME WASHED

Super soft 6 Panel Constructed Full-Fit (Mesh Back) Enzyme Washed Deluxe Chino Twill/Soft Nylon Mesh cap.

### HAT B: AJM FIVE PANEL BASEBALL CAP

5 Panel Constructed Pro-Round-Five (Mesh Back) baseball capmade from Deluxe Chino Twill / Nylon Mesh. Has Pro-Stitch & a Pre-curved peak.

To purchase, email at guernseyinfo@holstein.ca. We can bill directly to your Holstein Canada Account if desired. Hats are \$20.00 (+ shipping). Please provide address upon request for estimated shipping quote.

Get your Guernsey Merch while inventory is still available!