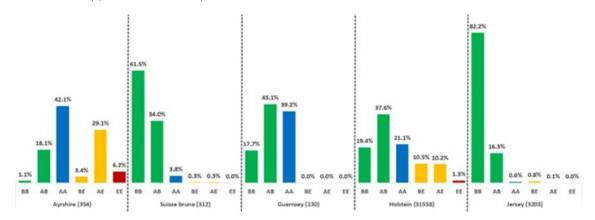

Figure 2 shows the frequency of Kappa Casein genotypes by breed as estimated using the gene test results currently available, with the count of animals indicated in brackets. The Jersey and Brown Swiss breeds have the highest frequency of the BB genotype at 82.2% and 61.5%, respectively. As a result, the A and E forms are less predominant in these breeds. The frequency of the BB genotype is similar in the Guernsey (43.1%) and Holstein (37.6%) breeds but lower in Ayrshires at 18.1%.

Figure 2. Distribution of Kappa Casein Genotypes by Breed (No. Animals)