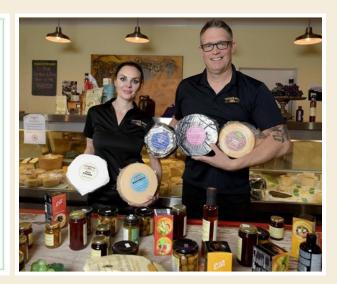

### Udder Way Artisan Cheese Co-owner Tor Krueger a big winner at international competition

Evelina and Tor Krueger of Udder Way Artisan Cheese Co. won five awards at the World Cheese Awards, including best cheese in Canada for their oveja negra. Evelina and Tor are seen here with their award-winning cheeses. - Cathie Coward

A Hamilton cheesemaker is utterly thrilled after winning a handful of awards — including Best Canadian Cheese — at the World Cheese Awards.

Tor Krueger, owner of Udder Way Artisan Cheese Co., took home two bronzes, two silvers and a super gold at the event he called "the Michelin awards of the cheese industry."

The annual World Cheese Awards, hosted by the Guild of Fine Food, were originally scheduled to be held in Ukraine, Krueger said, but were moved to Wales.

Krueger, whose been making cheese at his Hannon creamery since 2016, sent in five of his cheeses to the annual competition.

Pragmatically, he said he thought "maybe we might get a placement, or something."

Instead, all five of his Guernsey cow- and sheep-milk cheeses made the podium.

Contest judges placed the oveja negra entry into the top 98 cheeses — out of 4,434 entries from 42 countries. From there, Krueger said, a group of judges picked the world's best cheese, which ended up being a Swiss Gruyère.