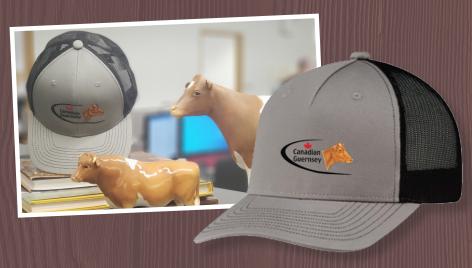

## **GUERNSEY HATS**

Now available for purchase

# HAT A: AJM 6 PANEL ENZYME WASHED

Super soft 6 Panel Constructed Full-Fit (Mesh Back) Enzyme Washed Deluxe Chino Twill/Soft Nylon Mesh cap.

### HAT B: AJM FIVE PANEL BASEBALL CAP

5 Panel Constructed Pro-Round-Five (Mesh Back) baseball capmade from Deluxe Chino Twill / Nylon Mesh. Has Pro-Stitch & a Pre-curved peak.

To purchase, email at guernseyinfo@holstein.ca. We can bill directly to your Holstein Canada Account if desired. Hats are \$20.00 (+ shipping). Please provide address upon request for estimated shipping quote.

Get your Guernsey Merch while inventory is still available!