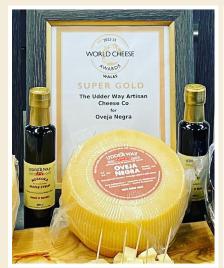

### HAMILTON-MADE CHEESE NAMED Best in Canada at World Cheese Awards

NEWS NOV 17, 2022 BY JEREMY KEMENY HAMILTON SPECTATOR

### Udder Way Artisan Cheese Co-owner Tor Krueger a big winner at international competition

Evelina and Tor Krueger of Udder Way Artisan Cheese Co. won five awards at the World Cheese Awards, including best cheese in Canada for their oveja negra. Evelina and Tor are seen here with their award-winning cheeses. - Cathie Coward

A Hamilton cheesemaker is utterly thrilled after winning a handful of awards — including Best Canadian Cheese — at the World Cheese Awards.

Tor Krueger, owner of Udder Way Artisan Cheese Co., took home two bronzes, two silvers and a super gold at the event he called "the Michelin awards of the cheese industry."

Besides the podium placements, his oveja negra cheese was named "world's best firm sheep milk cheese," he said, and beat out 73 Canadian entries to win best cheese nationally. Thirty-eight Canadian cheeses won awards. So, what does it take to be the best cheese in Canada? Krueger half-jokingly calls his oveja negra cheese "mancherino"-style — "a cross between manchego and pecorino."