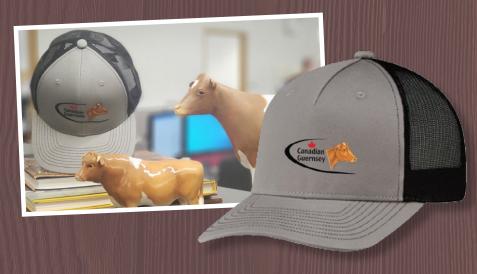

# **GUERNSEY HATS**

Now available for purchase

# HAT A: AJM 6 PANEL ENZYME WASHED

Super soft 6 Panel Constructed Full-Fit (Mesh Back) Enzyme Washed Deluxe Chino Twill/Soft Nylon Mesh cap.

# HAT B: AJM FIVE PANEL BASEBALL CAP

5 Panel Constructed Pro-Round-Five (Mesh Back) baseball capmade from Deluxe Chino Twill / Nylon Mesh. Has Pro-Stitch & a Pre-curved peak.

To purchase, email at guernseyinfo@holstein.ca. We can bill directly to your Holstein Canada Account if desired. Hats are \$20.00 (+ shipping). Please provide address upon request for estimated shipping quote.

Get your Guernsey Merch while inventory is still available!