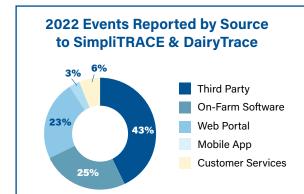

# More than Two Years of National Traceability!

Since the launch of DairyTrace in October 2020, nearly 98% of active dairy farmers outside the province of Quebec\* have activated their DairyTrace account and begun reporting their traceability events to the national database for the dairy cattle industry.

## Reporting

Reporting is now easier than ever and is on the rise! Even though proAction® traceability event reporting only became mandatory in September 2021, over 2 million events were reported per year in 2021 and 2022 nationally. Each event that is reported creates the timeline of an animal's movement and ensures an efficient traceability program.

Events such as births, movements, imports/exports and tag retirements can be reported via a variety of reporting options available.

**Directly** through DairyTrace via:

- online portal
- mobile app
- customer services

**Indirectly** with the assistance of an on-farm software system or a third-party data provider.