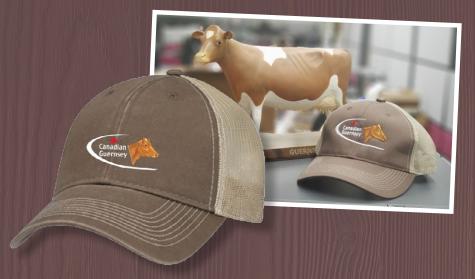

# **GUERNSEY HATS**

Now available for purchase

# HAT A: AJM 6 PANEL ENZYME WASHED

Super soft 6 Panel Constructed Full-Fit (Mesh Back) Enzyme Washed Deluxe Chino Twill/Soft Nylon Mesh cap.

# HAT B: AJM FIVE PANEL BASEBALL CAP

5 Panel Constructed Pro-Round-Five (Mesh Back) baseball capmade from Deluxe Chino Twill / Nylon Mesh. Has Pro-Stitch & a Pre-curved peak.

To purchase, email at guernseyinfo@holstein.ca. We can bill directly to your Holstein Canada Account if desired. Hats are \$20.00 (+ shipping). Please provide address upon request for estimated shipping quote.

Get your Guernsey Merch while inventory is still available!